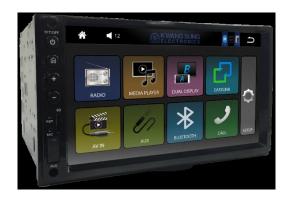

### **General Specification**

- Main Feature FM/AM / USB / SD CARD / BT / HDMI (Dual Display) Rear View Camera
- Touch Screen Capacitive
- LCD 7inch LCD

### Max. Audio

- Output Power 20W x 4 Ch (RMS)
- PlayableAUDIO : MP3, AAC, WAV, FLACMedia fileVIDEO : AVI, MKV, MP4, TS, Xvid, H264
- External Port USB / micro SD Card / HDMI Out (Option) Line Out (FL/FR/RL/RR) / AUX In / Rear View Camera In

### Mirroring

Connect Smart phone with Head unit via USB cable. You can operate smart phone function on head unit through Easylink and can use various smart phone apps like navigation

### Bluetooth

You can have conversation over the mobile phone safely by using Bluetooth hands free, while driving

You can enjoy music via wireless audio streaming

### **Dual Display**

You can experience high-definition screen of head unit in back seat also using HDMI output jack

### **Rear View Camera**

When reverse gear operates, the rear view camera operates automatically and screen is displayed regardless of head unit on/off. You can secure clear view of back side of car

Built-in