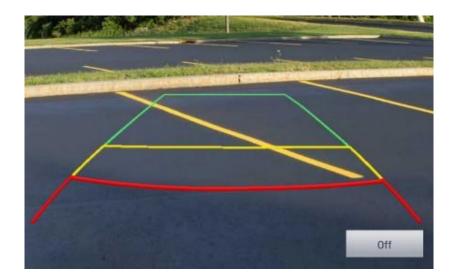

### **Rear View Camera**

When reverse gear operates, the rear view camera operates automatically and screen is displayed regardless of head unit on/off. You can secure clear view of back side of car

Built-in