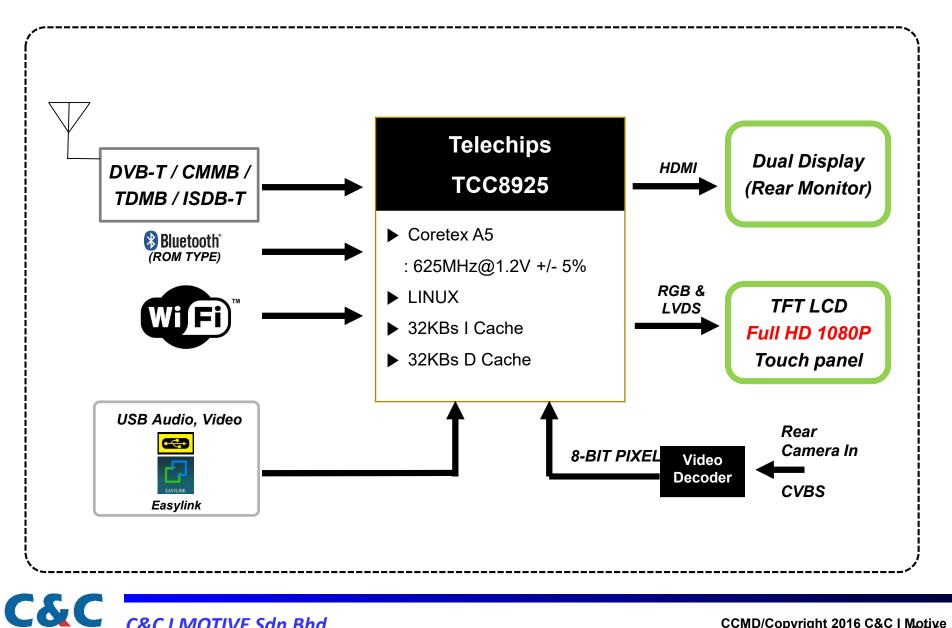

### Mirroring

Connect Smart phone with Head unit via USB cable. You can operate smart phone function on head unit through Easylink and can use various smart phone apps like navigation

### Bluetooth

You can have conversation over the mobile phone safely by using Bluetooth hands free, while driving

You can enjoy music via wireless audio streaming

### **Dual Display**

You can experience high-definition screen of head unit in back seat also using HDMI output jack

### **Rear View Camera**

When reverse gear operates, the rear view camera operates automatically and screen is displayed regardless of head unit on/off. You can secure clear view of back side of car

Built-in