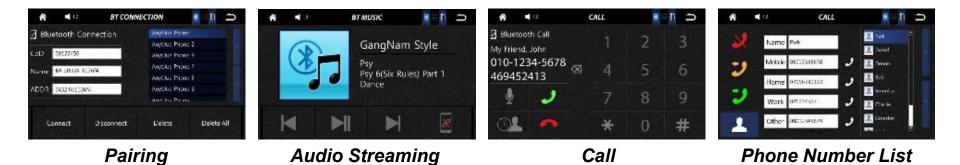

### Bluetooth

You can have conversation over the mobile phone safely by using Bluetooth hands free, while driving

You can enjoy music via wireless audio streaming