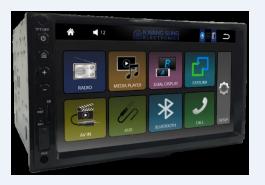

### **General Specification**

- Main Feature FM/AM / USB / SD CARD / BT / HDMI (Dual Display) Rear View Camera
- Touch Screen Capacitive
- LCD 7inch LCD

### Max. Audio

- Output Power 20W x 4 Ch (RMS)
- PlayableAUDIO : MP3, AAC, WAV, FLACMedia fileVIDEO : AVI, MKV, MP4, TS, Xvid, H264
- External Port USB / micro SD Card / HDMI Out (Option) Line Out (FL/FR/RL/RR) / AUX In / Rear View Camera In

### Mirroring

Connect Smart phone with Head unit via USB cable. You can operate smart phone function on head unit through Easylink and can use various smart phone apps like navigation

### Bluetooth

You can have conversation over the mobile phone safely by using Bluetooth hands free, while driving

You can enjoy music via wireless audio streaming

### **Dual Display**

You can experience high-definition screen of head unit in back seat also using HDMI output jack

### **Rear View Camera**

When reverse gear operates, the rear view camera operates automatically and screen is displayed regardless of head unit on/off. You can secure clear view of back side of car

Built-in