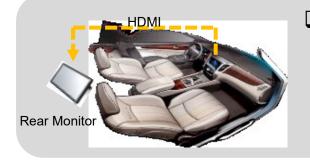

### **Dual Display**

You can experience high-definition screen of head unit in back seat also using HDMI output jack

## Dual Display

> Rear passengers can enjoy high resolution source via HDMI.