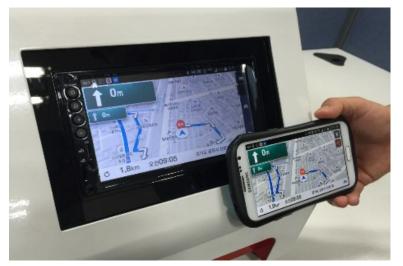

### Mirroring

Connect Smart phone with Head unit via USB cable. You can operate smart phone function on head unit through Easylink and can use various smart phone apps like navigation

### **Carbit Easylink**

Rear View Camera

\* Carbit: Via USB Cable