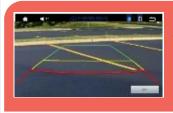

### **Rear View Camera**

When reverse gear operates, the rear view camera operates automatically and screen is displayed regardless of head unit on/off. You can secure clear view of back side of car

Built-in